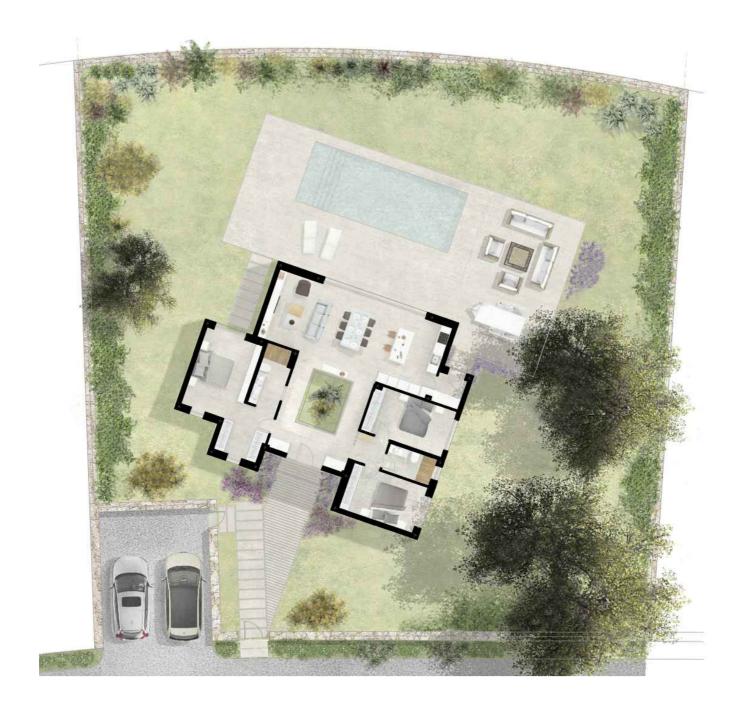

#### 3.FOR THE BEAUTY OF YOUR HOME

- 3.1 The interior doors are lacquered in white on site, and consist of 7x3cm galce and 7x4cm flashing(7cm), with molding and handles finished in stainless steel.
- 3.2 There is an abundant plantation of Native Vegetation throughout the plot.
- 3.3The facade stone is natural, elegant and gives the sensation ofspace and well-being.
- 3.4 The interior patio in the house of 2.30 x 3.10 meters, is in perfect synchronisation with the rest of the house and is expertly and carefully decorated.

# 8.0 KITCHEN

It is designed around the requirements of the client, fully equipped with a complete series of high quality Bosh goods (refrigerator, freezer, induction hob, oven, hood, dishwasher, microwave)