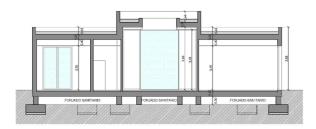

### 3.0 FOUNDATION, EXTERNAL STRUCTURE AND WALLS.

#### STRUCTURAL SYSTEM

#### ·Foundation and Structure

The foundation will be made in reinforced concrete with sanitary forging. The compatibility of the materials, with each other and with the terrain, and the isolation of capillary moisture, is guaranteed, in addition to generating a lower air chamber that improves the energy efficiency of the building.

The structure is projected in a structural system of reinforced concrete frames with semi-resistant joists. The protection of the structural materials will be guaranteed and control tests will be carried out by 'The Homologated Laboratory', according to CTE (Technical Building Code)

#### Enclosure of the building.

The building is designed as a completely insulated cube, with an Energy Efficiency Rating of "A". The floor has a thermal insulating layer, of extruded polystyrene (XPS) DANOPREN 500

### 3.0 Exterior and Walls

Facades are formed by perforated brick of 11.5 cm + plastered interior waterproof mortar. Thermo acoustic chamber with Acustiline 80 mm + panelling two plasterboard laminated high density (13 + 13 mm) on a galvanised steel structure.