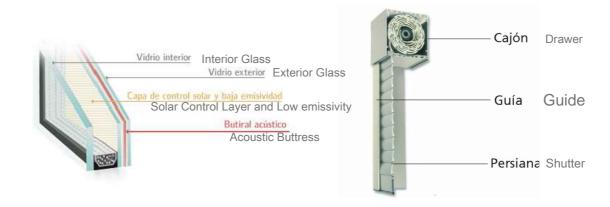

### 4.0 EXTERIOR CARPENTRY

### Aluminum joinery with thermal break

Aluminum joinery with thermal break From the EXTRUAL house, window system and sliding balcony are of folding aluminum extruded E-80RPT with thermal break, for large enclosures. It is complemented with the E-54 system for the integration of fixed and practicable cloths.

# 4.0 EXTERIOR CARPENTRY

### Aluminum Blinds

Aluminum Blinds All blinds are motorised