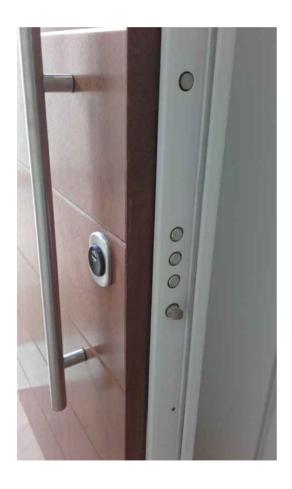

# 7.0 FRONT DOOR

#### FRONT DOOR

Guarded armoured security door F2000C, with double glazed safety fixed sides and tops, coated in the same plane with aluminum panel.

Promotión: LAVANDA.