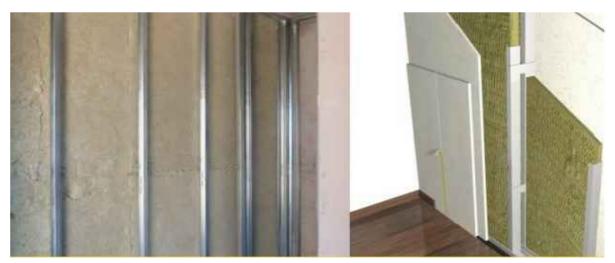

### 3.0 Exterior and Walls

Facades are formed by perforated brick of 11.5 cm + plastered interior waterproof mortar. Thermo acoustic chamber with Acustiline 80 mm + panelling two plasterboard laminated high density (13 + 13 mm) on a galvanised steel structure.