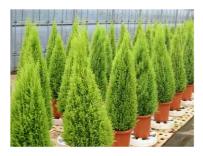

### 12 EXTERIOR AND LANDSCAPING

Other autochthonous plants, such as palm, sterlitzia reginae, Palm hearts, coscoja, lentiscos, etc.Etc

**ALGARROBO** 

Olea Europea

Cupressus gold

Cipres Leylandi

Cycas revoluta