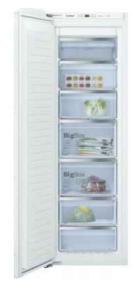

# 8.0 KITCHEN

It is designed around the requirements of the client, fully equipped with a complete series of high quality Bosh goods (refrigerator, freezer, induction hob, oven, hood, dishwasher, microwave)