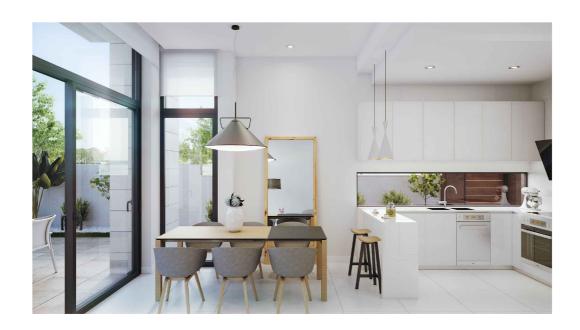

# 8.0 KITCHEN

It is designed around the requirements of the client, fully equipped with a complete series of high quality Bosh goods (refrigerator, freezer, induction hob, oven, hood, dishwasher, microwave)

#### Photo example of kitchen furniture