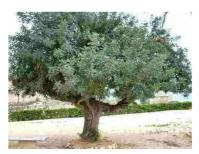

### 12 EXTERIOR AND LANDSCAPING

Other autochthonous plants, such as palm, sterlitzia reginae, Palm hearts, coscoja, lentiscos, etc.Etc

**ALGARROBO** 

Olea Europea

Cupressus gold

Cipres Leylandi

Cycas revoluta