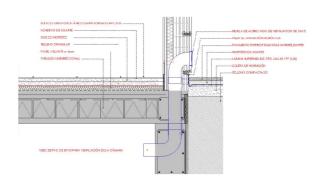

There is a false ceiling formed with laminated plasterboard with an insulation mineral blanket of 'Acustiline' 40 mm

There is a cover with a thermal insulating layer of extruded polystyrene (XPS) DANOPREN 400 + slope with mortar +

Waterproofing sheet PVC-P reinforced 1.2mm + thermal insulation, extruded polystyrene (XPS) DANOPREN

400 + capapentaparadorapoliprotileno + capacantorodado.

Promotión: LAVANDA.