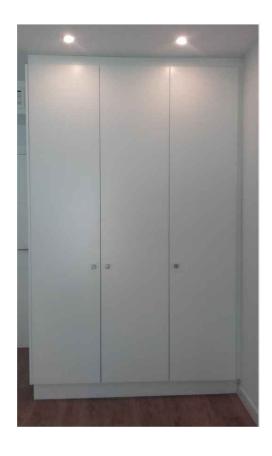

# 6.0 INTERIOR CARPENTRY.

### WARDROBE

Floor-to-ceiling cabinets with walk in doors, and interior lining Interior distribution with shelves, drawers and coat racks made to measure.

Promotión: LAVANDA.