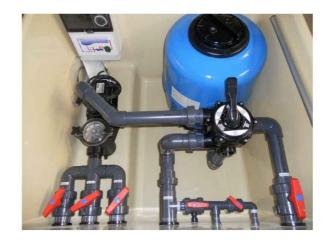

### 11 SWIMMING POOL

Swimming pool with purification system

DEPURATION SYSTEM

Filtration equipment.