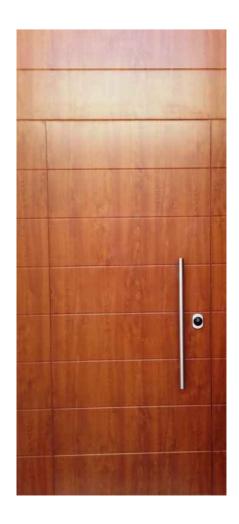

# 7.0 FRONT DOOR

#### FRONT DOOR

Guarded armoured security door F2000C, with double glazed safety fixed sides and tops, coated in the same plane with aluminum panel.

Promotión: LAVANDA.