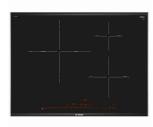

#### BOSCH

Direct Select Premium control with 17 levels of cooking. 3 induction zones with Sprint function and Sprint function Frying pan:

- -130mm
- -1 x 21cm.
- -1 x 15cm.

Oil temperature control with 5 levels.
Automatic Start function.
Memory function.