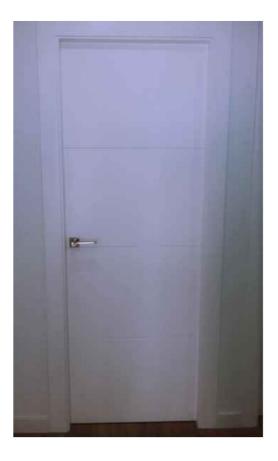

# 6.0 INTERIOR DOORS

#### INTERIOR DOORS

Doors  $220\ \text{cm}$  high in MD, lacquered in place for a perfect finish, All accessories in stainless steel.

Magnetic lock, stainless steel

Promotión: LAVANDA.