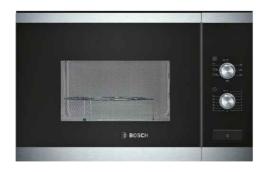

### Microwave

Microwave Frameless Height38Cm. for installation in 60cm wide opening. 60 minute time programmer Quartz grill 1000W

Promotión: LAVANDA.