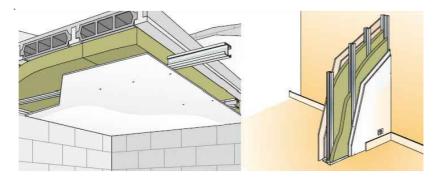

### 3.0 Exterior and Walls

Facades are formed by perforated brick of 11.5 cm + plastered interior waterproof mortar. Thermo acoustic chamber with Acustiline 80 mm + panelling two plasterboard laminated high density (13 + 13 mm) on a galvanised steel structure.

There is a false ceiling formed with laminated plasterboard with an insulation mineral blanket of 'Acustiline' 40 mm

There is a cover with a thermal insulating layer of extruded polystyrene (XPS) DANOPREN 400 + slope with mortar +

Waterproofing sheet PVC-P reinforced 1.2mm + thermal insulation, extruded polystyrene (XPS) DANOPREN

400 + capapentaparadorapoliprotileno + capacantorodado.

Promotión: LAVANDA.