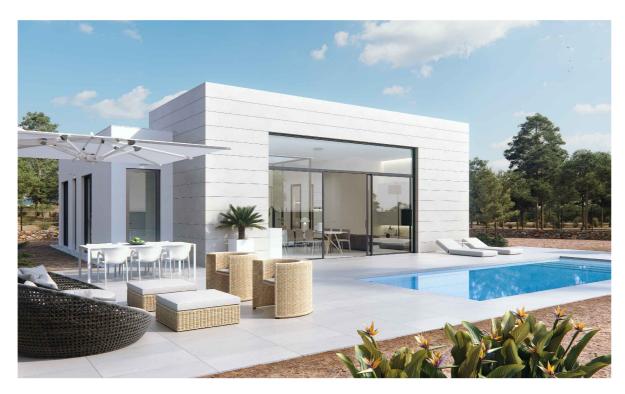

# **EXCLUSIVE VILLAS**

The Luxury of Living Naturally

# EXCLUSIVE VILLAS LAVANDA COMMUNITY

#### 2.FOR YOUR COMFORT

- 2.1 'LAVANDA COMMUNITY' consists of 18 exclusive plots from
   855m2 up to 1422m2, with a single access door and private villas inside each plot.
- 2.2 All floors, including bathrooms, are finished with "large format" Premium quality porcelain tiles.
- 2.3 All blinds are motorised
- 2.4 The window panes allow greater solar control through their graduation system.
- 2.5 The lighting is LED (both indoor and outdoor) throughout the house.
- 2.6 Each property is fully air-conditioned and benefits from the Premium "AIR ZONE" system.
- 2.7 The kitchen is fully equipped, with island support and all appliances have an energy efficency rating of 'A'
- 2.8 Bathrooms have full underfloor heating.