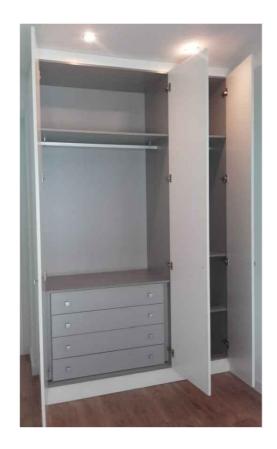

# 6.0 INTERIOR CARPENTRY.

### WARDROBE

Floor-to-ceiling cabinets with walk in doors, and interior lining Interior distribution with shelves, drawers and coat racks made to measure.

Promotión: LAVANDA.