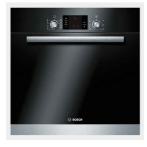

Oven Bosh 'Haba' 23r150e, Series 6, Multi-function oven. Black glass with stainless steel

Promotión: LAVANDA.

Built-In Dishwasher Energy efficiency class A +++. Dishwasher super-quiet: only 44dB. Various Flex baskets: high load flexibility