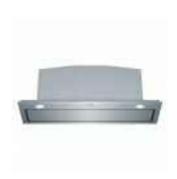

### Extractor hood

The Bosch DHL885C hood has 4 speeds so you can choose the one that suits you best. It has an extraction power of up to  $630~\mathrm{M3}$  with an inversor of  $65~\mathrm{decibels}$  and LED lighting