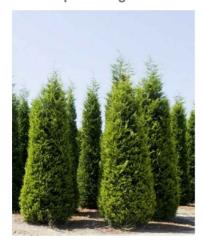

### 12 EXTERIOR AND LANDSCAPING

Other autochthonous plants, such as palm, sterlitzia reginae, Palm hearts, coscoja, lentiscos, etc.Etc

**ALGARROBO** 

Olea Europea

Cupressus gold

Cipres Leylandi

Cycas revoluta