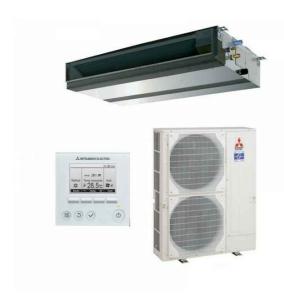

# 10 AIR-CONDITIONING

### Système de climatization

AIR CONDITIONER. Mitsubishi inverter .AIR CONDITIONER. Mitsubishi System

Promotión: LAVANDA.