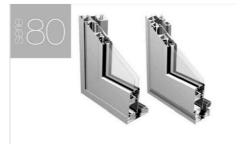

### 4.0 EXTERIOR CARPENTRY

### Aluminum joinery with thermal break

Aluminum joinery with thermal break From the EXTRUAL house, window system and sliding balcony are of folding aluminum extruded E-80RPT with thermal break, for large enclosures. It is complemented with the E-54 system for the integration of fixed and practicable cloths.

Promotión: LAVANDA.