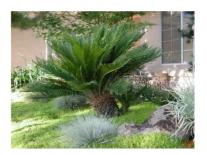

### 12 EXTERIOR AND LANDSCAPING

Other autochthonous plants, such as palm, sterlitzia reginae, Palm hearts, coscoja, lentiscos, etc.Etc

**ALGARROBO** 

Olea Europea

Cupressus gold

Cipres Leylandi

Cycas revoluta