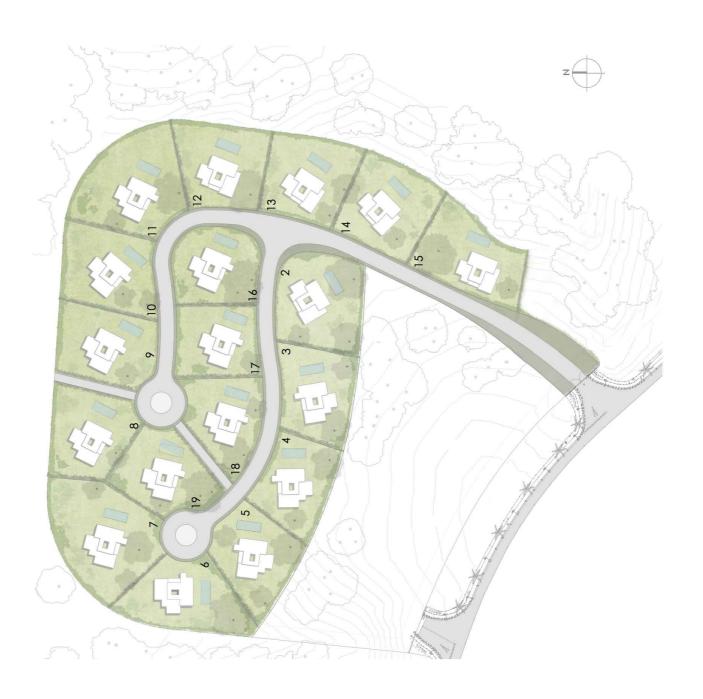

#### 2.FOR YOUR COMFORT

- 2.1 'LAVANDA COMMUNITY' consists of 18 exclusive plots from
   855m2 up to 1422m2, with a single access door and private villas inside each plot.
- 2.2 All floors, including bathrooms, are finished with "large format" Premium quality porcelain tiles.
- 2.3 All blinds are motorised
- 2.4 The window panes allow greater solar control through their graduation system.
- 2.5 The lighting is LED (both indoor and outdoor) throughout the house.
- 2.6 Each property is fully air-conditioned and benefits from the Premium "AIR ZONE" system.
- 2.7 The kitchen is fully equipped, with island support and all appliances have an energy efficency rating of 'A'
- 2.8 Bathrooms have full underfloor heating.

# 2.0 Development location

PLOT :AUR-J of Sector PAU21 (ORIHUELA)

Promotión: LAVANDA.

# 2.0 Urbanization Interieur

Promotión: LAVANDA.