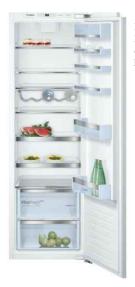

# 8.0 KITCHEN

It is designed around the requirements of the client, fully equipped with a complete series of high quality Bosh goods (refrigerator, freezer, induction hob, oven, hood, dishwasher, microwave)

# 8.0 KITCHEN

Refrigerator Bosch KIR81AF30 Refrigerator 1 door cyclic Energy class: A ++ Integrable Dimensions: 178x56x55 cm

Refrigerator Bosch KIR81AF30 Refrigerator I door cyclic Energy class: A ++ Integrable Dimensions: 178x56x55 cm