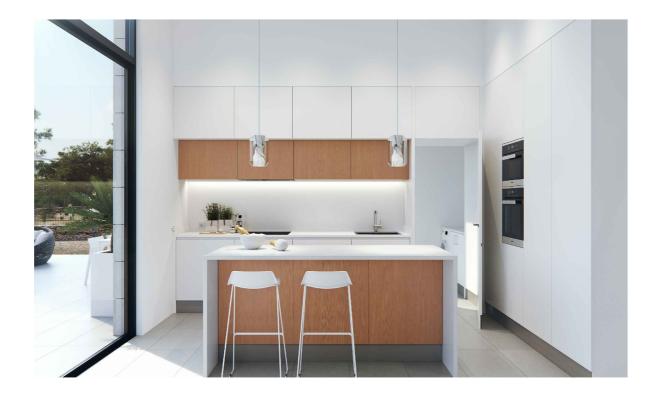

# 8.0 KITCHEN

It is designed around the requirements of the client, fully equipped with a complete series of high quality Bosh goods (refrigerator, freezer, induction hob, oven, hood, dishwasher, microwave)

#### Photo example of kitchen furniture